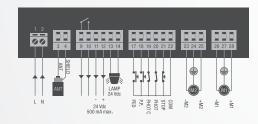

#### **MAIN FUNCTIONS:**

- · Built-in LCD display
- Built-in 433.92 MHz 64 codes and 2 codes radio receiver (programmable code and rolling code)
- · Removable terminal blocks
- Pedestrian input
- Gate open indicator light output, service light and second radio channel
- · Operating parameters autoset
- Electronic adjustment of individual couple for each motor
- Amperometric sensor obstacle detection security to prevent crushing
- Independent decelerations during open and close for each motor
- Optional parameter configuration and remote control management using the Advantouch system
- Number of manoeuvres