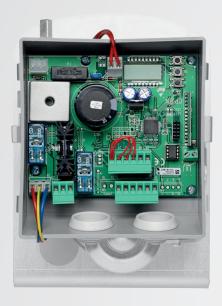

## **CP.BN**

# INTERNAL CONTROL PANELS 24 Vdc

#### **MAIN FUNCTIONS:**

- · Built-in LCD display
- Built-in 433.92 MHz 64 codes and 2 codes radio receiver (programmable code and rolling code)
- · Removable terminal blocks
- Pedestrian input
- Gate open indicator light output, service light and second radio channel
- · Operating parameters autoset
- Electronic adjustment of individual couple for each motor
- Amperometric sensor obstacle detection security to prevent crushing
- Independent decelerations during open and close for each motor
- Optional parameter configuration and remote control management using the Advantouch system
- Number of manoeuvres